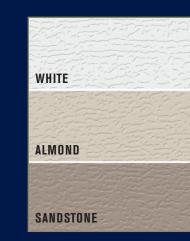

- 2" thick door sections offer the durability of tough 25-gauge draw quality steel in a pan-type product
- Extra heavy paint system<sup>2</sup>: Models 5250/5251 and 5950/5951 are available in white, almond or sandstone
- Models 5251 and 5951 include 1-3/8" CFC<sup>6</sup> free polystyrene insulation, with a vinyl back cover
- Long-lasting durable rollers assure consistent, efficient operation
- One set of Spade decorative hardware is standard for all doors. Optional Barcelona<sup>6</sup> or Wrought Iron designs replicate an old-world look
- Exterior decorative hardware includes 4 hinges, 2 handles and pop rivets for mounting to face
- 1/8" glazing options include plain DSB<sup>7</sup>, glue chip and tinted glass with five optional insert designs
- Inside stiles are made of galvanized steel and stile holes are "dimpled" for increased holding power
- Models 5251 and 5951 DASMA TDS-163 calculated R-value<sup>1</sup>: 6.62