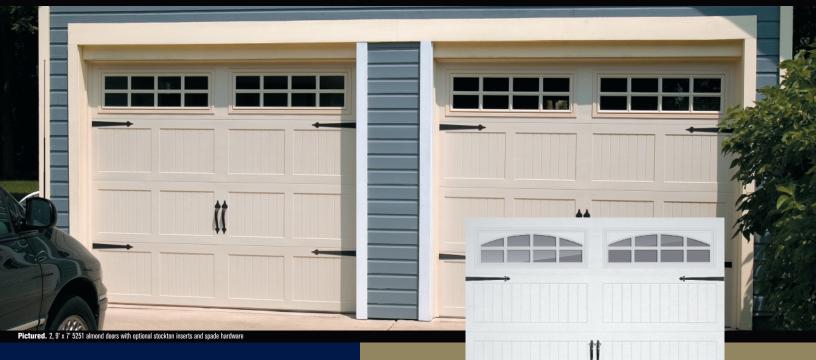

8' x 7' 5950 white with optional tinted glass, cascade window inserts

Decorative handles and hinges are standard, and can be upgraded to wrought iron for a truly old-world look that will compliment your home perfectly.

## CHARM PRACTICA

and barcelona hardware