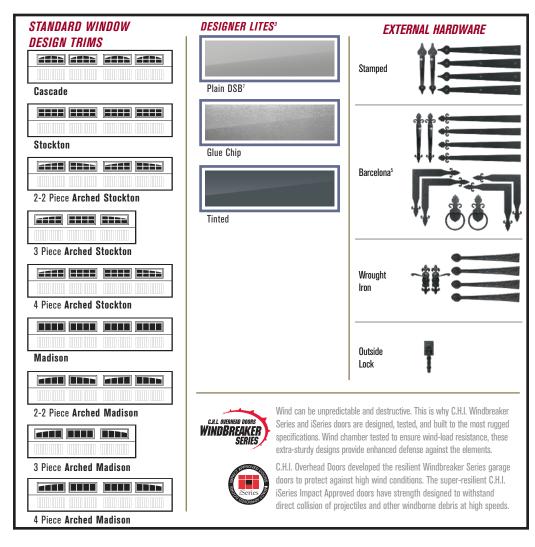

- 2" thick door sections offer the durability of tough 25-gauge draw quality steel in a pan-type product
- Extra heavy paint system<sup>2</sup>: Models 5250/5251 and 5950/5951 are available in white, almond or sandstone
- Models 5251 and 5951 include 1-3/8" CFC<sup>6</sup> free polystyrene insulation, with a vinyl back cover
- Long-lasting durable rollers assure consistent, efficient operation
- One set of Spade decorative hardware is standard for all doors. Optional Barcelona<sup>6</sup> or Wrought Iron designs replicate an old-world look
- Exterior decorative hardware includes 4 hinges, 2 handles and pop rivets for mounting to face
- 1/8" glazing options include plain DSB<sup>7</sup>, glue chip and tinted glass with five optional insert designs
- Inside stiles are made of galvanized steel and stile holes are "dimpled" for increased holding power
- Models 5251 and 5951 DASMA TDS-163 calculated R-value<sup>1</sup>: 6.62

## WINDOW & GLASS OPTIONS

Add a touch of elegance to the outside of your home with the addition of decorative window & glass options from C.H.I. Our glass options are designed to enhance the natural beauty of your exterior while adding to the value of your home.

#### **FOOTNOTES**

1. C.H.I. Overhead Doors calculates R-value based on the American Society of Heating, Refrigerating, and Air-Conditioning Engineers (ASHRAE) standards of measurement. This means that C.H.I. doors have met ASHRAE criteria for determining the effectiveness of insulation. 2. Extra heavy paint system consists of .25 mil. primer with rust inhibitor and a .75 mil. coating of baked-on polyester paint. 3. All designer lights are either transparent or semi-transparent. For all available window options, please see our Glass Option Brochure, or visit your C.H.I. Overhead Doors Distributor. 4. Refer to samples at your local C.H.I. Overhead Doors Distributor for exact color match. 5. Barcelona hardware options include handles or pull-rings and hinges or corner brackets. Pull-rings and corner brackets are an additional charge. 6. Chlorofluorocarbon (CFC) free. 7. Double Strength B-grade (DSB) glass.